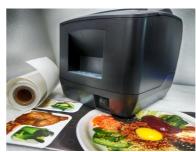

## 1. Need for speed and space-saving

To meet the current digital transformation, the customers more concerned about the speed and space-saving for their applications. CP-Q1UN is designed to have 260mm/second printing speed, and very small foot printing mechanism.