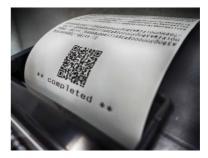

### 2. Enjoy the high performance of printing

CP-Q1UN supports most of 1D or even QR code and PDF417 printing. Furthermore support the easy paper-loading, wall mounting, OPOS drivers and excellent printing performance.