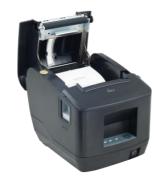

# 4. Bright idea of "paper see-through" cover

Besides the very cute top cover design, CP-Q1UN has the line-bar paper see-through design on the cover, which is helpful to see the paper roll status.