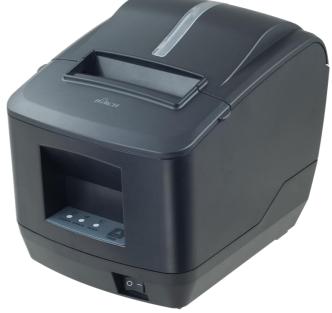

## Fresh Look and Compact Designed Thermal Printer with High Performance

רא שוועצרו הישוועצרו היצוועצרו היצוו

## 1. Need for speed and space-saving

To meet the current digital transformation, the customers more concerned about the speed and space-saving for their applications. CP-Q1UN is designed to have 260mm/second printing speed, and very small foot printing mechanism.